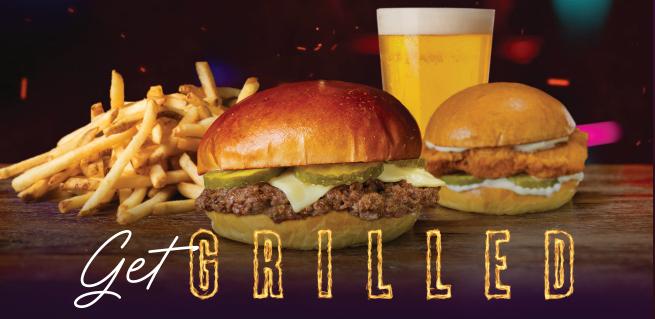

CLASSIC CHEESEBURGER<sup>\*</sup> 11.99 1/3lb burger with American cheese, ketchup, mustard, and pickles. 1110-1180 CAL ADD BACON 1.99

SIGNATURE HOT DOGS 8.99 Two Nathan's Famous hot dogs. ADD CHILI OR CHEESE 0.99

Our signature wings tossed and sauced. Served with ranch dressing. 1260-1540 CAL

SANDWICH<sup>\*</sup> 10.99 and mayo. 1120 CAL **ORIGINAL • SPICY** 

F·R·I·E·S

Made to

CLASSIC FRIES 5.99 reg / 11.49 lg 750-1500 CAL **GARLIC PARM FRIES** 